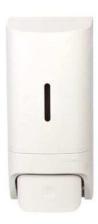

# Admire hand soap dispenser - 1000 ml - refillable - WHITE

# GENERAL

Foam soap dispenser in high-quality ABS plastic with refillable reservoir.

- Provides good hand hygiene for all users
- Foam soap for a greatly reduced consumption compared to liquid soap
- Quick and easy to refill, viewing window for content control
- Transparent back often ensures reuse of existing boreholes
- Open with hidden push button
- Dispenser of 100% recyclable ABS

### **TECHNICAL SPECIFICATIONS**

**Dimensions product (LxHxW)** 12 x 28.5 x 13.5 cm

Material dispenser: ABS - 100% recyclable