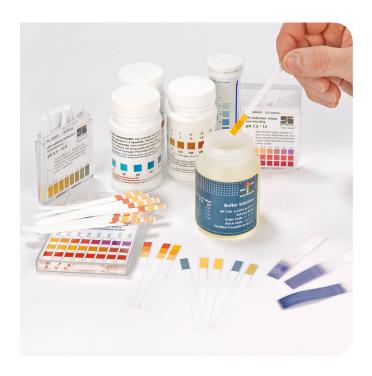

### Chlorine HR Strips

For fast determination with chemical reaction

- Hazard free
- Rapid
- Always to hand
- Semi quantitative results

Part Number: 56S000190

#### Chlorine HR Strips

Test strips offer quick, clean results without the fuss of reagents or tablets. Their dip and compare method makes them a popular choice for many applications where speed and simplicity are most important.