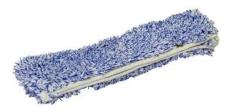

## Boma microfibre washing sleeve - 35 cm - BLUE

# GENERAL

Professional washer with microfibre sleeve that effortlessly removes dirt with a minimum of cleaning product. The blue and white microfibre sleeve is made of polyester fibres with different fibre thicknesses. The rougher fibres scrape off the dirt, and th