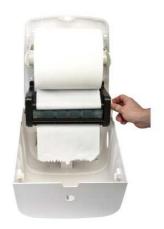

# GENERAL

Dispenser for hand towel rolls in high-quality ABS plastic

- Automatic 'no-touch' paper supply due to spring system
- Hygienic: no contact with the dispenser
- Economical in use
- Open with push button and close with Admire key
- Also known as an 'autocut dispenser'
- Transparent back ensures existing drill holes can usually be reused
- Made of 100% recyclable ABS