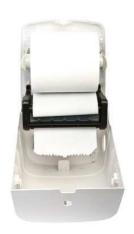

# GENERAL

Dispenser for hand towel rolls in high-quality ABS plastic

- Automatic 'no-touch' paper supply due to spring system
- Hygienic: no contact with the dispenser
- Economical in use
- Open with push button and close with Admire key
- Also known as an 'autocut dispenser'
- Transparent back ensures existing drill holes can usually be reused
- Made of 100% recyclable ABS