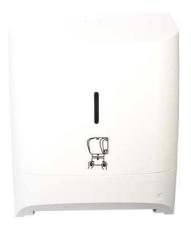

## Admire hand towel roll dispenser - manual operation - WHITE

# GENERAL

Dispenser for hand towel rolls in high-quality ABS plastic

- Automatic 'no-touch' paper supply due to spring system
- Hygienic: no contact with the dispenser
- Economical in use
- Open with push button and close with Admire key
- Also known as an 'autocut dispenser'
- Transparent back ensures existing drill holes can usually be reused
- Made of 100% recyclable ABS