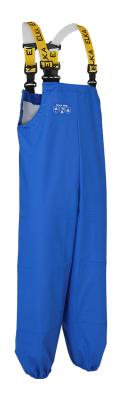

## **ELKA PRO Bib & Brace w/** knee reinforcement ART. 079902

- Front to back reversibility
- Adjustable suspenders with fix-lock
- Elasticated legs
- Reinforced on the knees, both front and back
- Reinforcement in crotch

| White | Cobalt |  |
|-------|--------|--|
|       |        |  |

| Size text        | XS - 5XL                                       |
|------------------|------------------------------------------------|
| Water Resistance | mm $H_2O: > 10.000$ mm                         |
| Material         | PUP 240 DWR ELKA PRO                           |
| Composition      | 100% Polyamide, Coating: Polyurethane 240 g/m² |
| Product Series   | Made in Europe                                 |
| Product Type     | Bib & Brace                                    |