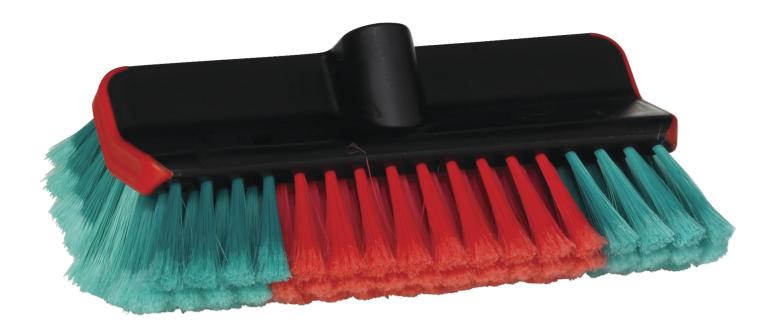

524752 Washing Brush, waterfed, 275 mm, Soft/split, Black

With its angled bristle design, this waterfed Washing Brush maintains contact with surfaces during washing, and is compatible with a selection of Vikan waterfed telescopic handles.