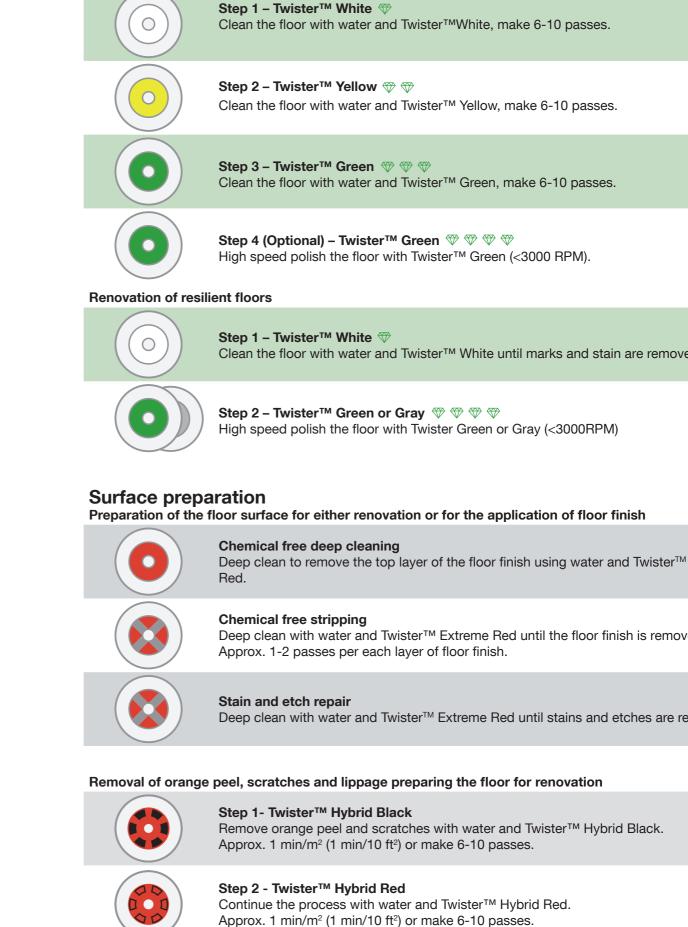

## Renovation of hard floors

Clean the floor with water and Twister<sup>™</sup> White until marks and stain are removed.

Deep clean with water and Twister<sup>™</sup> Extreme Red until the floor finish is removed.

Deep clean with water and Twister™ Extreme Red until stains and etches are removed.