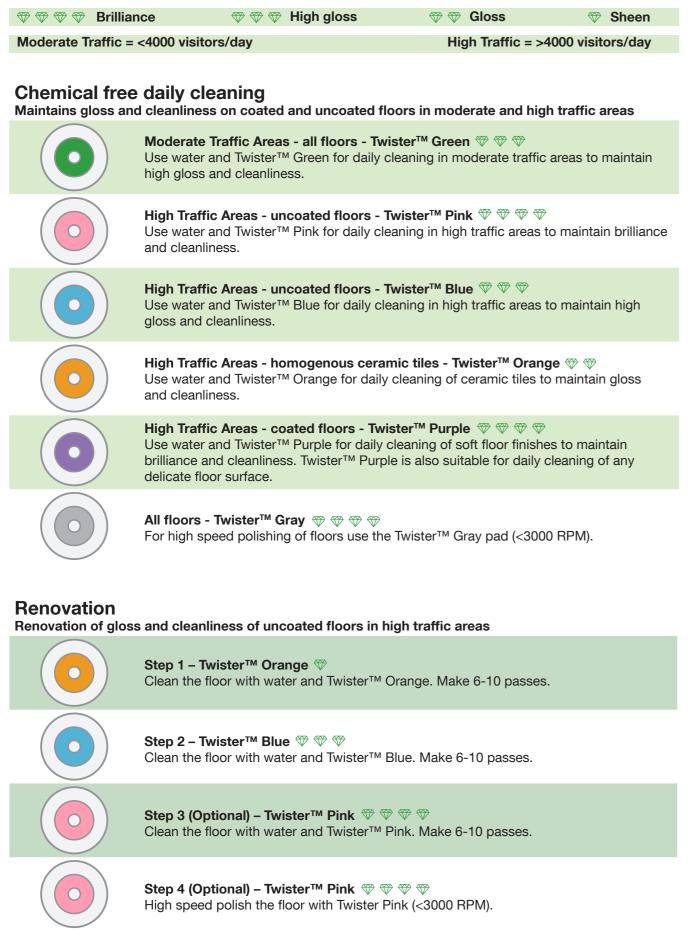

| Hard floors                  | Daily<br>cleaning |                                       | Renovation | Surface preparation | 1  |
|------------------------------|-------------------|---------------------------------------|------------|---------------------|----|
| Terrazzo, marble, lime stone |                   | 0                                     | •          | 0                   | 00 |
| Polished concrete            | •                 | 0                                     | •          | ۲                   | 00 |
| Granite                      |                   | •                                     |            |                     |    |
| Homogenous Ceramic tiles     | •                 | 0                                     |            | 0                   |    |
| Non-Homogenous Ceramic tiles |                   | $\bigcirc \bigcirc \bigcirc \bigcirc$ | ) (0       |                     |    |
| Resilient floors             | Daily<br>cleaning |                                       | Renovation | Surface preparation | 1  |
| PVC, Vinyl                   |                   | •                                     | •          | ۲                   |    |
| Linoleum                     |                   | $\bigcirc \bigcirc \bigcirc \bigcirc$ | )          | ۲                   |    |
| VCT                          |                   | 00                                    | )          |                     |    |
| Rubber                       | $\bigcirc$        | 0                                     | •          |                     |    |
| Ероху                        | 0                 |                                       | •          | 0                   |    |
| Wooden floors                | 0                 | 0                                     |            | $\bigcirc$          |    |