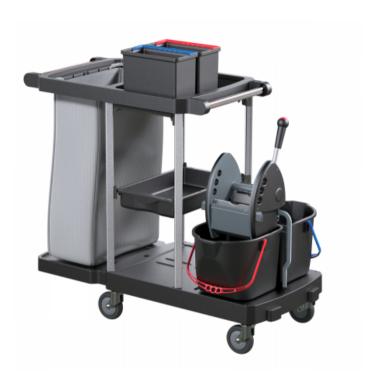

## Product detail OPERA 0.6-2 R

### **Description**

OPERA 0.6-2 REUSE

## **Applications**

It is ideal for for dusting, waste collection and floor and surfaces cleaning, all in one trolley

#### **Features**

- Multipurpose trolley made of recyclable polypropylene copolymer
- Modular trolley that adapts to every sector and situation, practical, robust, easy to clean
- Available whole doors or half doors that open at 270 Ű for greater practicality in use, they can be closed with the special key, guaranteeing maximum safety and hygiene to the trolley and an always tidy appearance. The particularly sturdy base and the series of wheels designed and built in TWT guarantee the trolley always a simple, easy, silent mobility even with heavy loads or in the presence of carpets
- Drawers, shelves, and polypropylene buckets are particularly robust and easy to clean
- The different configurations available and the wide range of accessories allow you to customize the cart according to the needs of specific operating environments.