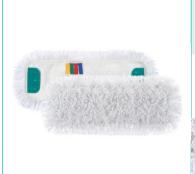

# **Polyester Wet System flat mop**

Polyester flat mop, looped end internal and cut end external, polyester support

| Technical information |       |                    |                 |   |     |      |                |
|-----------------------|-------|--------------------|-----------------|---|-----|------|----------------|
| code                  | notes | cm (comm. sizes)   | cm (real sizes) | С | pcs | kg   | m <sup>3</sup> |
| 00000547              |       | J 40 J 14          | J 44 J 14,5     |   | 25  | 4,43 | 0,028          |
| 00000542              |       | <b>.</b> ↓ 50 ⊥ 16 | J 52,5 J 17     |   | 25  | 5,3  | 0,036          |

#### **SYSTEM**

Flat mop system with flaps, to be used with roll, jaw or flat wringer ldeal for greasy and residual dirt thanks to the polyester absorption power of greasy dirt and the yarn structure

#### Material

Yarn: 70% polyester, 30% cotton - Support: polyester