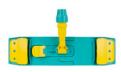

#### **SYSTEM**

Flat mop system with flaps, to be used with roll, jaw or flat wringer ldeal for greasy and residual dirt thanks to the polyester absorption power of greasy dirt and the yarn structure

## Related products

**Wet System Light frame** 

Telescopic handle

**Action Pro Dry** 

**Dry wringer** 