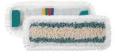

# **Polyester Wet System flat mop**

Polyester flat mop, looped end internal and cut end external, polyester support

| Technical information |       |                    |                 |   |     |      |                |
|-----------------------|-------|--------------------|-----------------|---|-----|------|----------------|
| code                  | notes | cm (comm. sizes)   | cm (real sizes) | С | pcs | kg   | m <sup>3</sup> |
| 00000547              |       | J 40 J 14          | J 44 J 14,5     |   | 25  | 4,43 | 0,028          |
| 00000542              |       | <b>.</b> ↓ 50 ⊥ 16 | J 52,5 J 17     |   | 25  | 5,3  | 0,036          |

#### Material

Yarn: 70% polyester, 30% cotton - Support: polyester