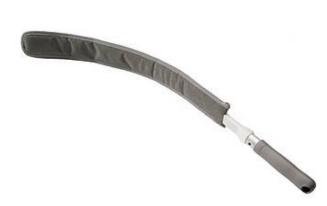

## Product information DustBow flexible dust remover

## **Characteristics**

- Very flexible;
- Can be used in small spaces;
- Can be used to reach heights with a telescopic handle.

Due to the flexibility of the Greenspeed<sup>®</sup> DustBow, dust can be effectively removed from difficult to access places, for example between panels of radiators, between furniture and walls, from the top of high cupboards, light fixtures or ceiling-mounted ventilation grills.

The DustBow can be bent 180 degrees. The DustBow may be used manually or attached to a two- or three-part telescopic handle. No dusty space is safe from the DustBow flexible dust remover.