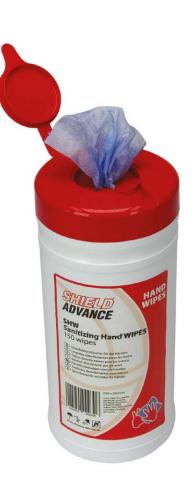

## SHW

Infection control

## SHW

Sanitizing hand wipes

## Features

A blue disposable wet wipe impregnated with a biocidal formulation, effective against most bacteria, fungi and viruses.

Used in medical and food environments to prevent microbiological contamination.

**Sectors:** 

Packing

• Food Manufacturing and Prep • Janitorial • Medical, Vet, Dental, Pharmaceutical

Waste Management and Local authority

150 wipes per tub / 10 tubs per case