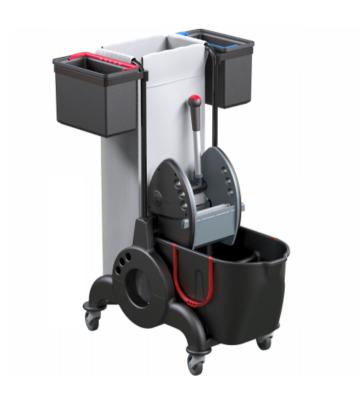

## **Description**

GIOTTO R TOP BIN 1 10L+15L - base ReUse LT 50, 1 black double vat bucket 15lt +10lt in PP (dirty water, clean water), black Prexa wringer, Ø 80mm metal wheels and Ø90 mm bumpers. 2 buckets 7L in PP ReUse 30x16xh23 cm, 2 swivel supports for bucket. Central handle with 90L bag holder. Optional: plasticized bag 90L