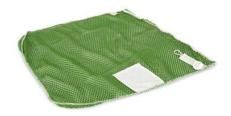

## Wash Bag - 60 x 60 cm

# GENERAL

Wash bag for collecting microfibre cloths and mops, which are washed separately.

- Virtually shrink-proof.
- Easy to seal.
- Label can be marked with water-resistant ink for identification.

### Wash Bag - 60 x 60 cm