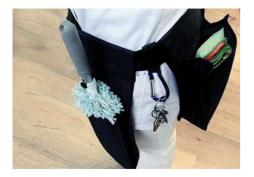

### **Worx Belt**

## GENERAL

Handy belt with storage options for cleaning materials for mobile cleaning tasks.

- Ergonomic.
- Ideal for day cleaning.
- Very spacious with uncluttered storage compartments.
- Designed for the Greenspeed microfibre system.
- Easy to adjust to your tasks by adding accessories.
- Storage accessories are watertight.