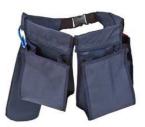

### **Worx Belt**

## GENERAL

Handy belt with storage options for cleaning materials for mobile cleaning tasks.

- Ergonomic.
- Ideal for day cleaning.
- Very spacious with uncluttered storage compartments.
- Designed for the Greenspeed microfibre system.
- Easy to adjust to your tasks by adding accessories.
- Storage accessories are watertight.